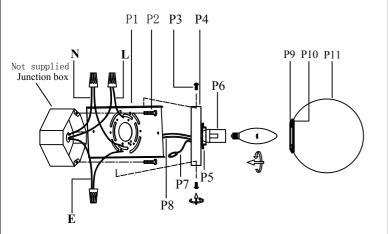

## **Installation instructions:**

- 1. Black wire from ceiling(junction box) attaches to "L"wire from the fixture.
- 2. White wire from ceiling(junction box) attaches to "N"wire from the fixture.
- 3. "E" wire from the fixture is attaced to the mounting bracket and an additional "E" wire from the mounting bracket must be secured to the junction box.
- 4. Secure mounting bracket to the junction box.
- 5.Insert the mounting bracket screw(P2) into the mounting bracket (P1).
- 6.Useing the screw(P3) to lock the lamp body onto the mounting bracket (P1) on the wall.
- 7.Install E12 light source.(Bulbs not supplied).
- 8. Twist the glass shade (P11) onto the lamp body.

The end!

| Part Number     | Part | Picture | Description                  | Qty |
|-----------------|------|---------|------------------------------|-----|
| MB7S15          | P1   |         | Mounting bracket L9.4"*W5.7" | 1   |
|                 | P2   |         | Mounting bracket screw       | 2   |
| P-LD7303W14CH-1 | P3   | -       | Screw                        | 4   |
|                 | P4   |         | Backplate (L14.2"*W5.9")     | 1   |
|                 | P5   | 0       | Aluminum ring<br>Φ2"*H0.4"   | 2   |
|                 | P6   |         | E12 holder                   | 2   |
|                 | P7   |         | UL18#Ground wire,L9.8"       | 1   |
|                 | P8   |         | UL18#,L8"                    | 1   |
| GS7R02CH        | P9   |         | Aluminum ring<br>Φ2.7"*H0.3" | 2   |
|                 | P10  |         | Plate<br>Φ1.8"*T0.1"         | 2   |
|                 | P11  |         | Glass shade<br>Φ5.9"*H5.7"   | 2   |

<sup>&</sup>quot;L" = Hot wire "N" = Neutral wire

<sup>&</sup>quot;E" = Ground wire